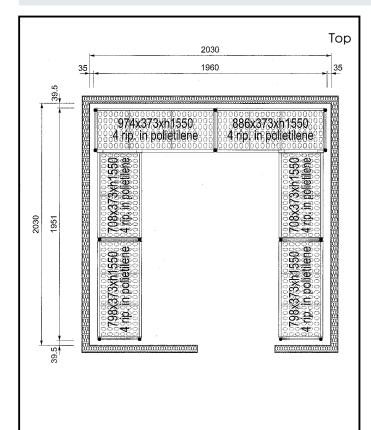

### Item No.

4-level shelving set. Designed for corner installation along the sides of the cold room. Louvered sectional polyethylene shelves (depth=373mm). Aluminium (20 micron) side uprights (height=1550mm). Adjustable feet.

### **Key Information:**

External dimensions, Width:

137097 (CRS2020)708 mmExternal dimensions, Depth:373 mmExternal dimensions, Height:1550 mmMax loading weight:4000 kgNet weight:86 kgUprights2